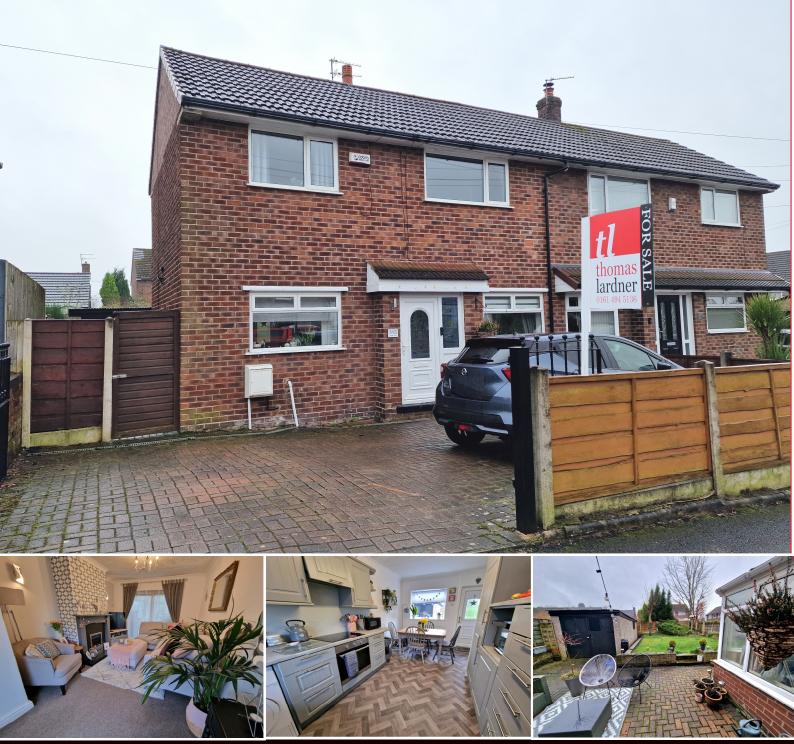

## Knott Lane, Gee Cross, SK14 5BS

This extremely well presented semi detached home is located close to Gee Cross Village and is offered with no onward chain. The 'ready to move into' accommodation features: Entrance hall, 16ft 5in lounge with patio doors to a conservatory, fitted dining kitchen with oven, hob and extractor, 2 double bedrooms (main with fitted furniture & 2nd bedroom with built in closet) and modern bathroom. Gas central heating is installed along with uPVC double glazing and outside there is a block paved driveway providing off road parking, detached garage for suitable for storage purposes and enclosed lawned rear garden. Sure to interest first time buyers or somebody downsizing early viewings are essential if you don't want to miss out. Tenure: Freehold. Council Tax Band: B. Energy Rating: D.

## ENTRANCE HALL 6' 0" x 5' 0" (1.83m x 1.52m)

LOUNGE 16' 5" x 10' 7" (5.00m x 3.22m)

FITTED DINING KITCHEN 16' 4" x 9' 2" (4.97m x 2.79m)

CONSERVATORY 10' 3" x 9' 10" (3.12m x 2.99m)

**BEDROOM TWO** 10' 10" x 9' 10"plus doorway (3.30m x 2.99m)