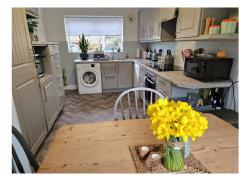

## Knott Lane, Gee Cross, SK14 5BS

This extremely well presented semi detached home is located close to Gee Cross Village and is offered with no onward chain. The 'ready to move into' accommodation features: Entrance hall, 16ft 5in lounge with patio doors to a conservatory, fitted dining kitchen with oven, hob and extractor, 2 double bedrooms (main with fitted furniture & 2nd bedroom with built in closet) and modern bathroom. Gas central heating is installed along with uPVC double glazing and outside there is a block paved driveway providing off road parking, detached garage for suitable for storage purposes and enclosed lawned rear garden. Sure to interest first time buyers or somebody downsizing early viewings are essential if you don't want to miss out. Tenure: Freehold. Council Tax Band: B. Energy Rating: D.

## ENTRANCE HALL 6' 0" x 5' 0" (1.83m x 1.52m)

LOUNGE 16' 5" x 10' 7" (5.00m x 3.22m)

FITTED DINING KITCHEN 16' 4" x 9' 2" (4.97m x 2.79m)

CONSERVATORY 10' 3" x 9' 10" (3.12m x 2.99m)

**BEDROOM TWO** 10' 10" x 9' 10"plus doorway (3.30m x 2.99m)