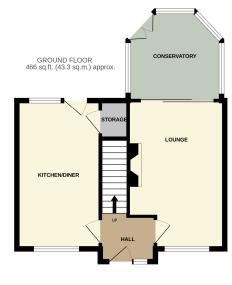

## Knott Lane, Gee Cross, SK14 5BS

This extremely well presented semi detached home is located close to Gee Cross Village and is offered with no onward chain. The 'ready to move into' accommodation features: Entrance hall, 16ft 5in lounge with patio doors to a conservatory, fitted dining kitchen with oven, hob and extractor, 2 double bedrooms (main with fitted furniture & 2nd bedroom with built in closet) and modern bathroom. Gas central heating is installed along with uPVC double glazing and outside there is a block paved driveway providing off road parking, detached garage for suitable for storage purposes and enclosed lawned rear garden. Sure to interest first time buyers or somebody downsizing early viewings are essential if you don't want to miss out. Tenure: Freehold. Council Tax Band: B. Energy Rating: D.

## ENTRANCE HALL 6' 0" x 5' 0" (1.83m x 1.52m)

LOUNGE 16' 5" x 10' 7" (5.00m x 3.22m)

FITTED DINING KITCHEN 16' 4" x 9' 2" (4.97m x 2.79m)

CONSERVATORY 10' 3" x 9' 10" (3.12m x 2.99m)

**BEDROOM TWO** 10' 10" x 9' 10"plus doorway (3.30m x 2.99m)

TOTAL FLOOR AREA: 839 sq.ft. (77.9 sq.m.) approx. While very attempt has been made to ensure the accuracy of the floorplan contained here, measurements of doors, windows, there is a seguroniame and no responsibility is aken for any ency mission or mis-statement. This plan is for illustrative purposes only and should be used as such by any prospective purchaser. The services, systems and appliances shown have not been stead and no guarantee as to their operability or efficiency can be given.