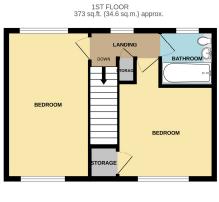

MODERN BATHROOM 6' 1" x 6' 0" (1.85m x 1.83m)

VIEWING ARRANGEMENTS Viewing is strictly by appointment with Thomas Lardner Romiley Office telephone number 0161 494 5136.

LANDING 7' 9" x 3' 0" (2.36m x 0.91m)

TOTAL FLOOR AREA: 839 sq.ft. (77.9 sq.m.) approx. While very attempt has been made to ensure the accuracy of the floorplan contained here, measurements of doors, windows, there is a seguroniame and no responsibility is aken for any ency mission or mis-statement. This plan is for illustrative purposes only and should be used as such by any prospective purchaser. The services, systems and appliances shown have not been stead and no guarantee as to their operability or efficiency can be given.