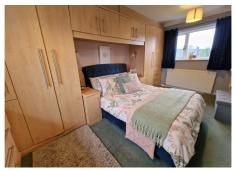

## Knott Lane, Gee Cross, SK14 5BS

This extremely well presented semi detached home is located close to Gee Cross Village and is offered with no onward chain. The 'ready to move into' accommodation features: Entrance hall, 16ft 5in lounge with patio doors to a conservatory, fitted dining kitchen with oven, hob and extractor, 2 double bedrooms (main with fitted furniture & 2nd bedroom with built in closet) and modern bathroom. Gas central heating is installed along with uPVC double glazing and outside there is a block paved driveway providing off road parking, detached garage for suitable for storage purposes and enclosed lawned rear garden. Sure to interest first time buyers or somebody downsizing early viewings are essential if you don't want to miss out. Tenure: Freehold. Council Tax Band: B. Energy Rating: D.

## ENTRANCE HALL 6' 0" x 5' 0" (1.83m x 1.52m)

LOUNGE 16' 5" x 10' 7" (5.00m x 3.22m)

FITTED DINING KITCHEN 16' 4" x 9' 2" (4.97m x 2.79m)

CONSERVATORY 10' 3" x 9' 10" (3.12m x 2.99m)

**BEDROOM TWO** 10' 10" x 9' 10"plus doorway (3.30m x 2.99m)