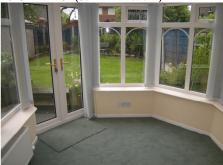

## Knott Lane, Gee Cross, SK14 5BS

This extremely well presented semi detached home is located close to Gee Cross Village and is offered with no onward chain. The 'ready to move into' accommodation features: Entrance hall, 16ft 5in lounge with patio doors to a conservatory, fitted dining kitchen with oven, hob and extractor, 2 double bedrooms (main with fitted furniture & 2nd bedroom with built in closet) and modern bathroom. Gas central heating is installed along with uPVC double glazing and outside there is a block paved driveway providing off road parking, detached garage for suitable for storage purposes and enclosed lawned rear garden. Sure to interest first time buyers or somebody downsizing early viewings are essential if you don't want to miss out. Tenure: Freehold. Council Tax Band: B. Energy Rating: D.

## ENTRANCE HALL 6' 0" x 5' 0" (1.83m x 1.52m)

LOUNGE 16' 5" x 10' 7" (5.00m x 3.22m)

FITTED DINING KITCHEN 16' 4" x 9' 2" (4.97m x 2.79m)

CONSERVATORY 10' 3" x 9' 10" (3.12m x 2.99m)

**BEDROOM TWO** 10' 10" x 9' 10"plus doorway (3.30m x 2.99m)