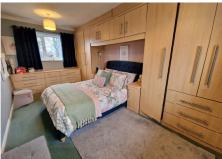

## Knott Lane, Gee Cross, SK14 5BS

This extremely well presented semi detached home is located close to Gee Cross Village and is offered with no onward chain. The 'ready to move into' accommodation features: Entrance hall, 16ft 5in lounge with patio doors to a conservatory, fitted dining kitchen with oven, hob and extractor, 2 double bedrooms (main with fitted furniture & 2nd bedroom with built in closet) and modern bathroom. Gas central heating is installed along with uPVC double glazing and outside there is a block paved driveway providing off road parking, detached garage for suitable for storage purposes and enclosed lawned rear garden. Sure to interest first time buyers or somebody downsizing early viewings are essential if you don't want to miss out. Tenure: Freehold. Council Tax Band: B. Energy Rating: D.

## ENTRANCE HALL 6' 0" x 5' 0" (1.83m x 1.52m)

LOUNGE 16' 5" x 10' 7" (5.00m x 3.22m)

FITTED DINING KITCHEN 16' 4" x 9' 2" (4.97m x 2.79m)

CONSERVATORY 10' 3" x 9' 10" (3.12m x 2.99m)

**BEDROOM TWO** 10' 10" x 9' 10"plus doorway (3.30m x 2.99m)